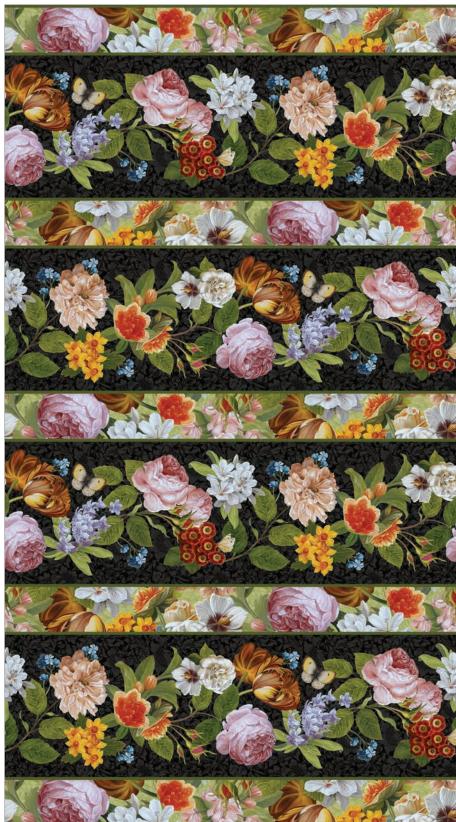

## COVENT GARDEN

by Deborah Edwards

DP23807-11 | Covent Garden Panel 28" | Cream Multi

DP23808-99 | Floral Border Stripe | Black Multi

DP23809-74 | Packed Floral | Green Multi

## COVENT GARDEN

by Deborah Edwards

When it comes to floral painting, few have surpassed the masters of the 17th century, known for their extraordinary detail, striking color, delicate highlights and dramatic shadows. Covent Garden, by Deborah Edwards celebrates the masters in this luxurious floral collection, digitally printed to capture the beauty of the original work. The exquisitely detailed panel and border stripe are complemented by a wide variety of stunning florals, damasks and textures featuring shades of classic black, botanical green and neutrals.