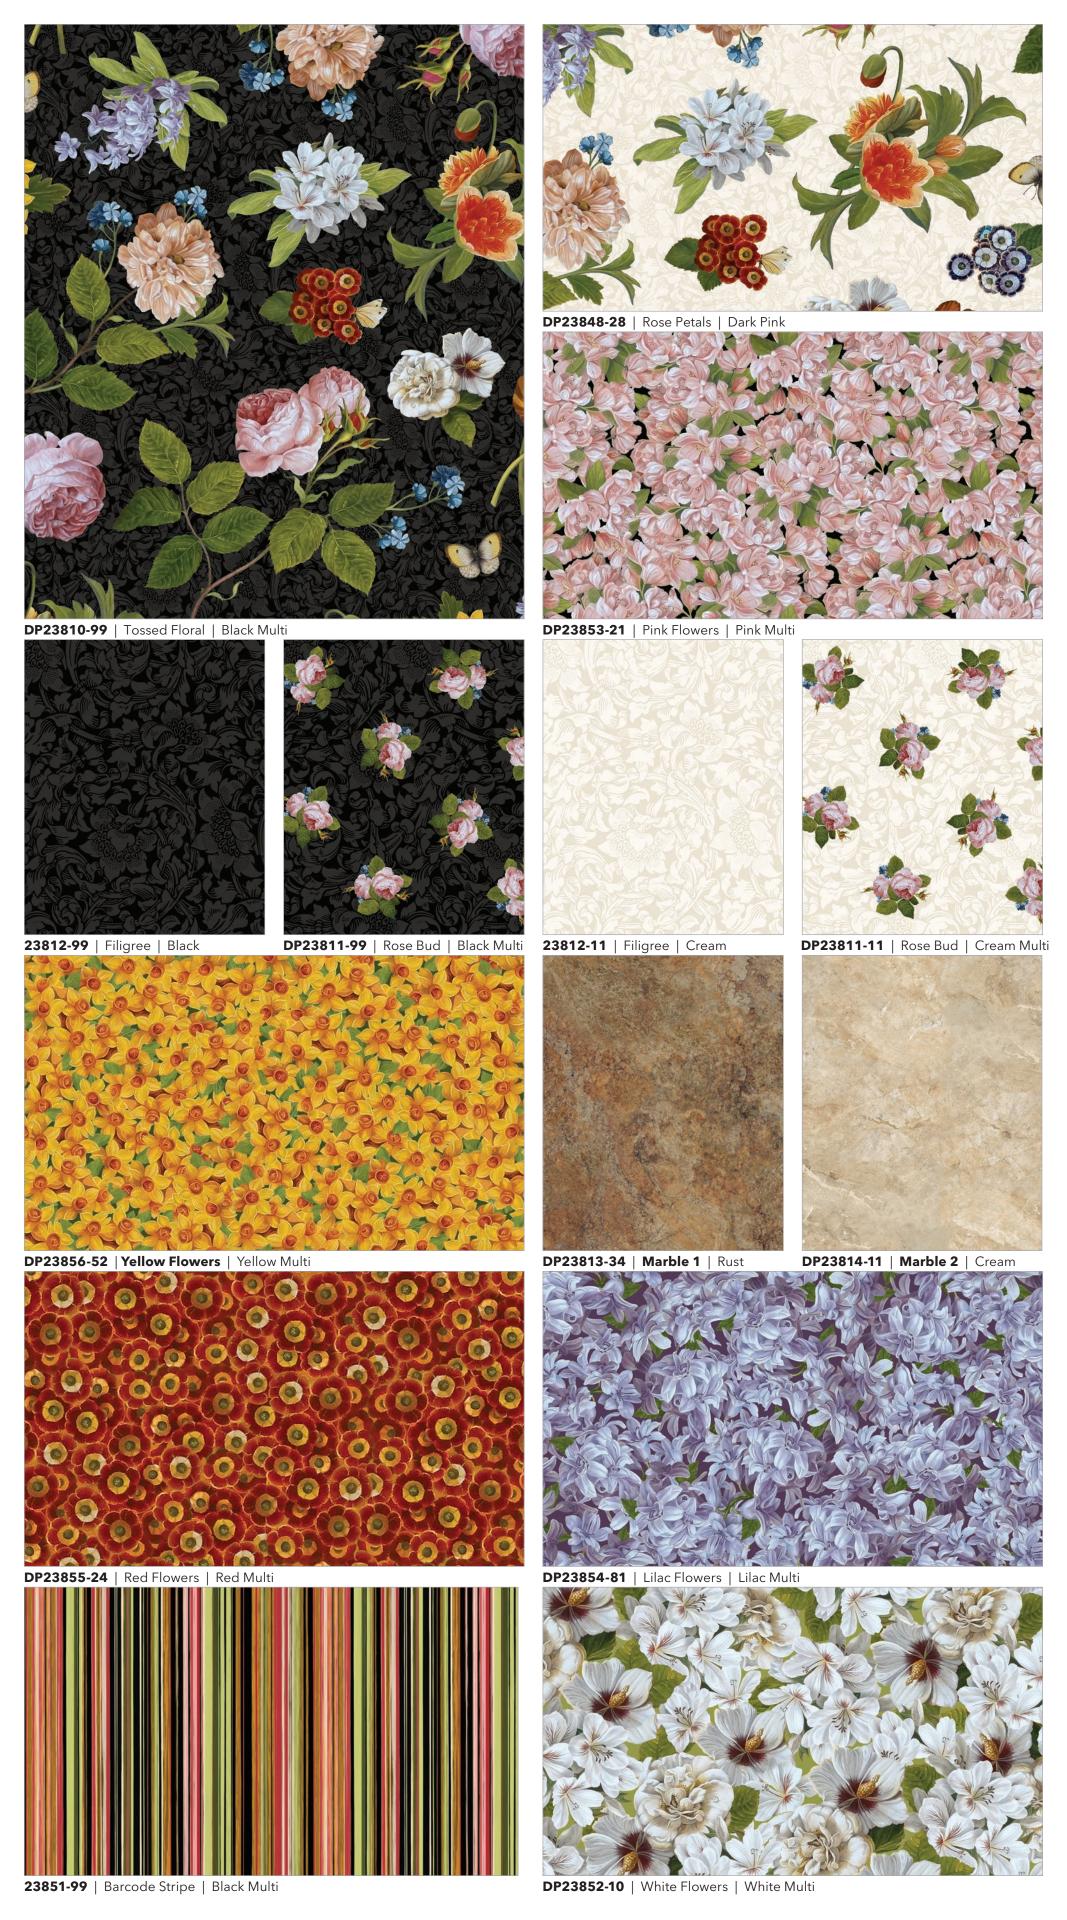

## COVENT GARDEN

by Deborah Edwards

DP23807-11 | Covent Garden Panel 28" | Cream Multi

DP23808-99 | Floral Border Stripe | Black Multi

DP23809-74 | Packed Floral | Green Multi

## COVENT GARDEN

by Deborah Edwards

When it comes to floral painting, few have surpassed the masters of the 17th century, known for their extraordinary detail, striking color, delicate highlights and dramatic shadows. Covent Garden, by Deborah Edwards celebrates the masters in this luxurious floral collection, digitally printed to capture the beauty of the original work. The exquisitely detailed panel and border stripe are complemented by a wide variety of stunning florals, damasks and textures featuring shades of classic black, botanical green and neutrals.