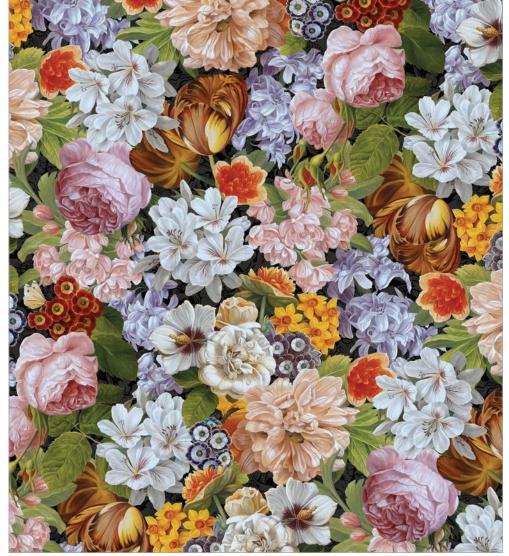

## COVENT GARDEN

by Deborah Edwards

DP23807-11 | Covent Garden Panel 28" | Cream Multi

DP23808-99 | Floral Border Stripe | Black Multi

DP23809-74 | Packed Floral | Green Multi

## COVENT GARDEN

by Deborah Edwards

When it comes to floral painting, few have surpassed the masters of the 17th century, known for their extraordinary detail, striking color, delicate highlights and dramatic shadows. Covent Garden, by Deborah Edwards celebrates the masters in this luxurious floral collection, digitally printed to capture the beauty of the original work. The exquisitely detailed panel and border stripe are complemented by a wide variety of stunning florals, damasks and textures featuring shades of classic black, botanical green and neutrals.