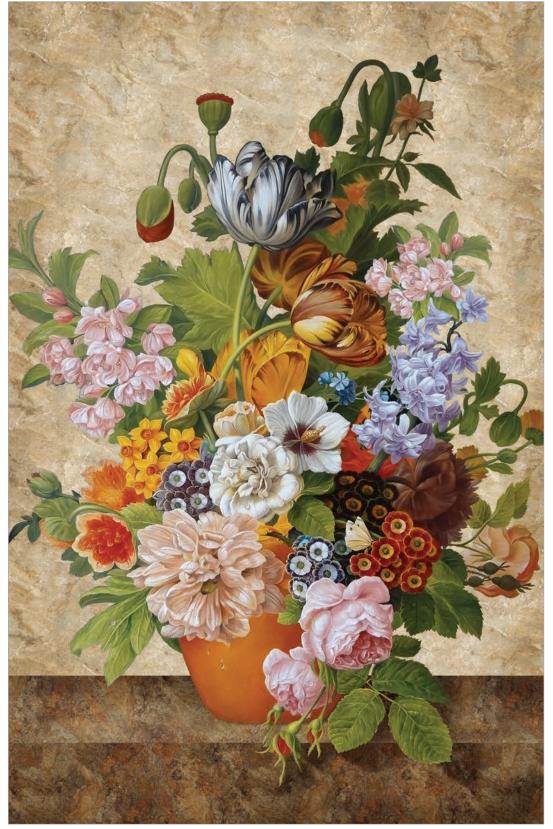

## COVENT GARDEN

by Deborah Edwards

DP23807-11 | Covent Garden Panel 28" | Cream Multi

DP23808-99 | Floral Border Stripe | Black Multi

DP23809-74 | Packed Floral | Green Multi

## COVENT GARDEN

by Deborah Edwards

When it comes to floral painting, few have surpassed the masters of the 17th century, known for their extraordinary detail, striking color, delicate highlights and dramatic shadows. Covent Garden, by Deborah Edwards celebrates the masters in this luxurious floral collection, digitally printed to capture the beauty of the original work. The exquisitely detailed panel and border stripe are complemented by a wide variety of stunning florals, damasks and textures featuring shades of classic black, botanical green and neutrals.